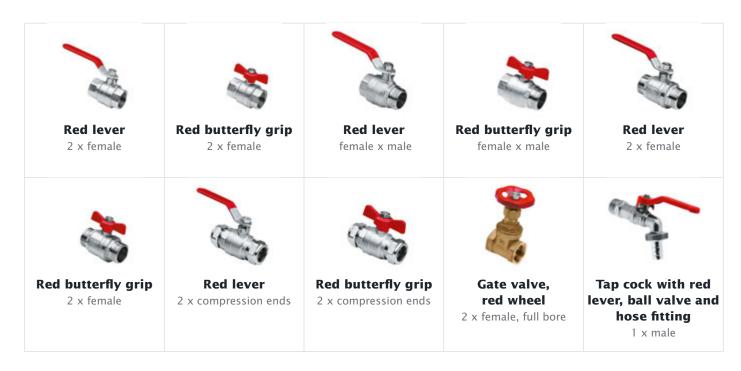

#### **GENERAL**

BONFIX universal ball cocks are designed for shutting off the water supply within a water supply system, irrigation system (e.g. greenhouses) or central heating system. The cocks have a full bore to retain the maximum flow capacity of the pipe. The cocks are provided with a removable red lever or wing grip for enduring smooth operation.

#### **PRODUCT USAGE**

BONFIX universal ball cocks are used in central heating installations, water supply systems and irrigation systems. Other usage, depending on pressure/temperature and medium, may be admissible by prior written approval from BONFIX B.V.

#### **TECHNICAL SPECIFICATIONS**

BONFIX universal ball cocks are made from premium quality brass (CuZn4OPb2) with nickel plating and provided with a chrome-plated ball with Teflon seal for guaranteed smooth and easy action.