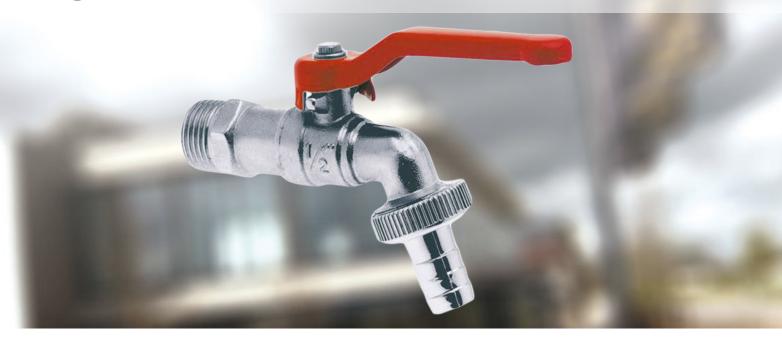

#### **GENERAL**

BONFIX universal ball cocks are designed for shutting off the water supply within a water supply system, irrigation system (e.g. greenhouses) or central heating system. The cocks have a full bore to retain the maximum flow capacity of the pipe. The cocks are provided with a removable red lever or wing grip for enduring smooth operation.

#### **TECHNICAL SPECIFICATIONS**

BONFIX universal ball cocks are made from premium quality brass (CuZn4OPb2) with nickel plating and provided with a chrome-plated ball with Teflon seal for guaranteed smooth and easy action.