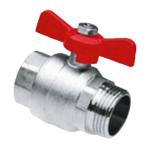

#### **GENERAL**

BONFIX universal ball cocks are designed for shutting off the water supply within a water supply system, irrigation system (e.g. greenhouses) or central heating system. The cocks have a full bore to retain the maximum flow capacity of the pipe. The cocks are provided with a removable red lever or wing grip for enduring smooth operation.

#### **TECHNICAL SPECIFICATIONS**

BONFIX universal ball cocks are made from premium quality brass (CuZn4OPb2) with nickel plating and provided with a chrome-plated ball with Teflon seal for guaranteed smooth and easy action.