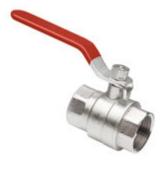

#### **GENERAL**

BONFIX universal ball cocks are designed for shutting off the water supply within a water supply system, irrigation system (e.g. greenhouses) or central heating system. The cocks have a full bore to retain the maximum flow capacity of the pipe. The cocks are provided with a removable red lever or wing grip for enduring smooth operation.

#### **TECHNICAL SPECIFICATIONS**

BONFIX universal ball cocks are made from premium quality brass (CuZn4OPb2) with nickel plating and provided with a chrome-plated ball with Teflon seal for guaranteed smooth and easy action.